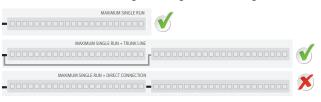

#### **Installation Note**

Do not exceed maximum single run length. Use trunking cable.