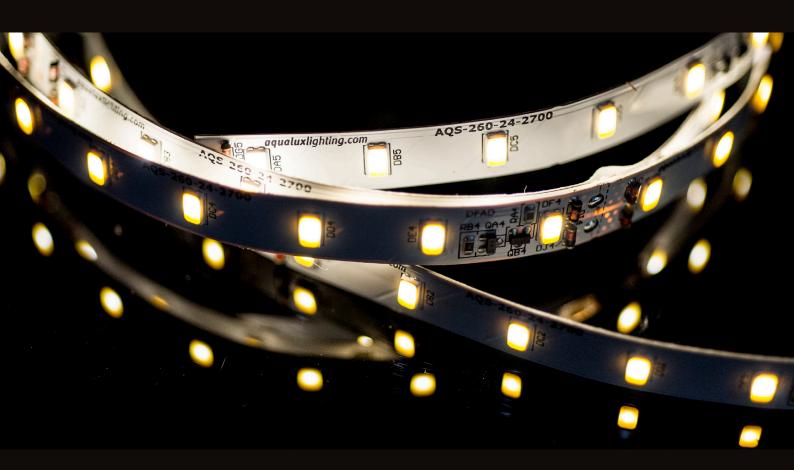

# AQS-260 LED Strip

24V AC/DC IPX6 LED Strip

Designed in Australia

Landscape Lighting

## **AQS-260 LED Strip**

AQS-260 LED Strip is designed for 24V AC or DC powered applications including both outdoor and indoor installations. High lumen output & choice of AC or DC make the AQS-260 a truly "flexible" LED strip.