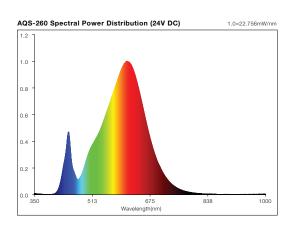

#### **Technical**

| Product Code 2700K         | AQS-260-24-2700 | 2765 K typ.             |
|----------------------------|-----------------|-------------------------|
| Product Code 4000K         | AQS-260-24-4000 | 4000 K typ.             |
| Product Code 5700K         | AQS-260-24-5700 | 5500 K typ.             |
|                            |                 |                         |
| Input Voltage              | 24V AC          | 24V DC                  |
| Watts / M                  | 11.6            | 14.8                    |
| Lumens / M                 | 690             | 1085                    |
| Lumens / W                 | 59.5            | 73.3                    |
|                            |                 |                         |
| LED                        | LG 5630         |                         |
| CRI                        | 83 (Ra) 2700K   |                         |
| IP Rating                  | IPX6            |                         |
| Protective Coating         | Parylene-N      |                         |
| Max. Run Length            | 10M             | 7M                      |
| Cut Interval               | 100mm           |                         |
|                            |                 |                         |
| Power Supply Compatibility | 24V AC Magnetic | 24V DC Constant Voltage |
|                            |                 |                         |