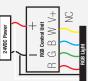

## **Key Points**

- 24V DC to RGB Controller
- 24V DC to RGB Light
- RGBW Signal to RGBW Light

## 24VDC RGBW Controller Light Fitting Cable

| Red   | Red       |
|-------|-----------|
| Green | Green     |
| Blue  | Blue      |
| White | Yellow    |
|       | Rlank (2/ |

Call 1300-662-644 for installation questions or visit www.aqualux.com.au