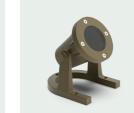

## **Hydra** / Aged Brass

The Hydra range is constructed around the best-selling AQL-400-AB spot light. Built using solid cast, aged brass, the Hydra family of outdoor luminaires is a rock-solid platform for creating a dependable and long-lasting landscape lighting solution.

Utilise our class-leading LED lamps for the ultimate in performance and design creativity, allowing you and your clients to develop the perfect landscape lighting project.

AQL-403 Adjustable Surface Spot 38cm MR16 LED Globe