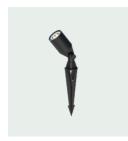

## **Hydra** / Aged Brass

The Hydra range is constructed around the best-selling AQL-400-AB spot light. Built using solid cast, aged brass, the Hydra family of outdoor luminaires is a rock-solid platform for creating a dependable and long-lasting landscape lighting solution.

AQL-416 Hooded Pathway Light 6W / 200lm

AQL-400 Adjustable Spike Spot MR16 LED Globe

AQL-401 Adjustable Surface Spot MR16 LED Globe

AQL-405 Surface Mount Path Light MR16 LED Globe

AQL-413 Single Spot Light - 60cm MR16 LED Globe