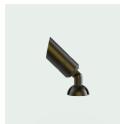

## **Hydra** / Aged Brass

The Hydra range is constructed around the best-selling AQL-400-AB spot light. Built using solid cast, aged brass, the Hydra family of outdoor luminaires is a rock-solid platform for creating a dependable and long-lasting landscape lighting solution.

AQL-416 Hooded Pathway Light 6W / 200lm

AQL-400 Adjustable Spike Spot MR16 LED Globe

AQL-401 Adjustable Surface Spot MR16 LED Globe

AQL-405 Surface Mount Path Light MR16 LED Globe

AQL-413 Single Spot Light - 60cm MR16 LED Globe