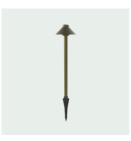

AQL-416 Hooded Pathway Light 6W / 200lm

AQL-400 Adjustable Spike Spot MR16 LED Globe

AQL-401 Adjustable Surface Spot MR16 LED Globe

AQL-405 Surface Mount Path Light MR16 LED Globe

AQL-413 Single Spot Light - 60cm MR16 LED Globe

AQL-404 Surface Mount Path Light MR16 LED Globe

AQL-406 Surface Mount Path Light MR16 LED Drop In

AQL-407 Twin Path Light 38cm MR16 LED Globe

AQL-411 Single Spot Light - 38cm MR16 LED Globe

AQL-412 Single Spot - Elbow MR16 LED Globe