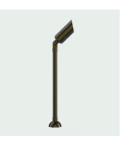

## **Hydra** / Aged Brass

The Hydra range is constructed around the best-selling AQL-400-AB spot light. Built using solid cast, aged brass, the Hydra family of outdoor luminaires is a rock-solid platform for creating a dependable and long-lasting landscape lighting solution.

AQL-416 Hooded Pathway Light 6W / 200lm

AQL-400 Adjustable Spike Spot MR16 LED Globe

AQL-401 Adjustable Surface Spot MR16 LED Globe

AQL-405 Surface Mount Path Light MR16 LED Globe

AQL-413 Single Spot Light - 60cm MR16 LED Globe