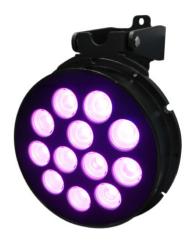

## AQL-910 RGB Floodlight

Luminaires & Control Systems

PRELIMINARY

## AQL-910-POL RGB Spot

## DATA SHEET

| Base Product Code  | AQL-910-POL RGB Spot Light                                            |
|--------------------|-----------------------------------------------------------------------|
| Construction       | CNC Machined & Anodised Aluminium                                     |
| Lamp Source        | CREE MC-E RGBW LED                                                    |
| Output Lumens      | ~ 1058lms (At 100% Intensity)                                         |
| Wattage            | 36W @ 48V DC                                                          |
| Efficacy           | 30 lms / W (At 100% RGB)                                              |
| Input Voltage      | 48V DC                                                                |
| Driver Options     | Dedicated 240V AC - 50W / 100W / 200W                                 |
| Control Options    | Built-In Power Supply Effects / External Control Panel DMX512 Control |
| Optics / Lens      | 20 Degree Spot / 40 Degree Wide                                       |
| IP Rating          | IP65                                                                  |
| Installation Style | Surface Mount Bracket Supplied                                        |
| Output Cable       | 2M 5-Core Cable / 20M Option                                          |
| Warranty           | 3-Year Aqualux Warranty                                               |
| Lifetime           | 20,000 Hrs @ 100% Intensity                                           |
| Body Options       | BK Satin Black                                                        |