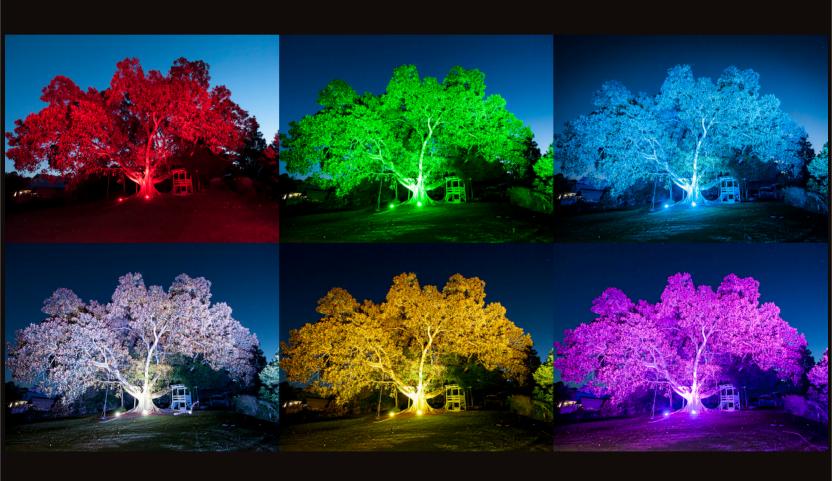

## AQL-910 RGB Floodlight

Luminaires & Control Systems

PRELIMINARY

## AQL-910-POL RGB Spot

## DATA SHEET

| Base Product Code  | AQL-910-POL RGB Spot Light                                            |
|--------------------|-----------------------------------------------------------------------|
| Construction       | CNC Machined & Anodised Aluminium                                     |
| Lamp Source        | CREE MC-E RGBW LED                                                    |
| Output Lumens      | ~ 1058lms (At 100% Intensity)                                         |
| Wattage            | 36W @ 48V DC                                                          |
| Efficacy           | 30 lms / W (At 100% RGB)                                              |
| Input Voltage      | 48V DC                                                                |
| Driver Options     | Dedicated 240V AC - 50W / 100W / 200W                                 |
| Control Options    | Built-In Power Supply Effects / External Control Panel DMX512 Control |
| Optics / Lens      | 20 Degree Spot / 40 Degree Wide                                       |
| IP Rating          | IP65                                                                  |
| Installation Style | Surface Mount Bracket Supplied                                        |
| Output Cable       | 2M 5-Core Cable / 20M Option                                          |
| Warranty           | 3-Year Aqualux Warranty                                               |
| Lifetime           | 20,000 Hrs @ 100% Intensity                                           |
| Body Options       | BK Satin Black                                                        |